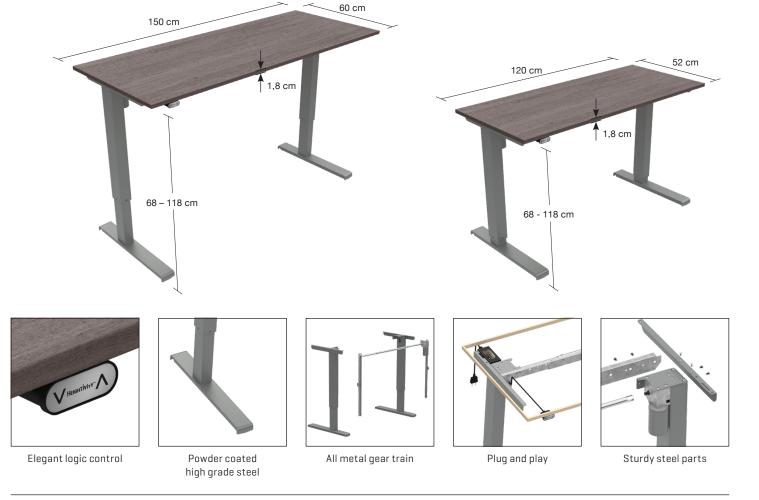

## **Sit-Stand** / New normal in desking

- Speed 25 mm/sec.
- Load capacity 50 kg.
- · Low power consumption
- Tabletop in double sided smoked oak MFC with 2mm abs edges
- EN527-1 & EN527-2 tested by TÜV, Germany
- · CE electric certificates by TÜV, Germany
- CE mechanical certificates by Danish Technological Institute
- UL certified Power Supply (PSU)
- · RoHs

## **TECHNICAL INFORMATION**