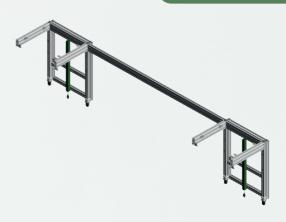

#### Flex kitchen two - low module 300kg;

- Flex kitchen module 600mm (2x)
- Flex kitchen traverse ..... mm (1x)
- Lifting actuators (2x)
- Safety strip .... mm

#### Extra options;

- Higher load capacity of 600kg
- Additional traverses or table top supports
- Different display or possibility of using your own display

LOW MODULE