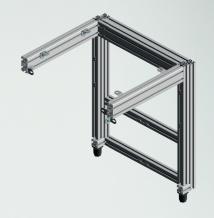

# THE FULLY ELECTRIC HEIGHT ADJUSTABLE KITCHEN FRAME

Adjustable height; 749-1049mm

Stroke length; 300mm

Max. weight; 300kg

(optional 600kg)

Including 4 tabletop supports Including memory display Including safety strip

#### **ADVANTAGES**;

- Easy to install
- Wall mounting only / no floor mounting
- Adjustable plastic foot
- Space for routing of pipes and cabling
- Mounting option front plates (frame can be completely hidden)
- Including safety strip
- Extra flexibility due to the moveable table top supports
- Possibility of lifting complete kitchens including upper cabinets.
- Possibility of separate lifting of kitchen tabletop and upper cabinets
- Each frame can be ordered to size (length in mm)

#### Flex kitchen two - low module 300kg;

- Flex kitchen module 600mm (2x)
- Flex kitchen traverse ..... mm (1x)
- Lifting actuators (2x)
- Safety strip .... mm