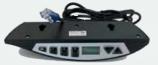

# THE FULLY ELECTRIC HEIGHT ADJUSTABLE KITCHEN FRAME

Adjustable height; 749-1049mm

Stroke length; 300mm

Max. weight; 300kg

(optional 600kg)

Including 4 tabletop supports Including memory display Including safety strip

#### Optional table top supports can be ordered (length 460mm)

Memory display

■ Safety strip

By attaching the safety strip to a possible clamping zone, the system stops immediately when the safety strip is pressed. The safety strip is available in lengths of up to 5m