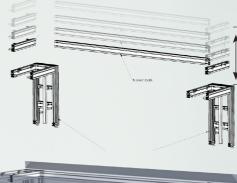

#### As standard, 4 table top supports are supplied

#### Optional table top supports can be ordered (length 460mm)

Memory display

■ Safety strip

By attaching the safety strip to a possible clamping zone, the system stops immediately when the safety strip is pressed. The safety strip is available in lengths of up to 5m