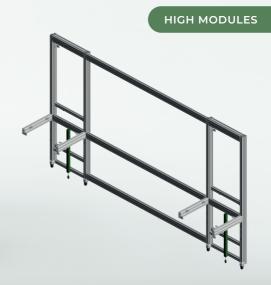

#### Flex kitchen two - high module 300kg;

- Flex kitchen module 600mm (2x)
- Flex kitchen traverse .... mm (3x)
- Lifting actuators (2x)
- Safety strip .... mm

#### Extra options;

- Higher load capacity of 600kg
- Additional traverses or table top supports
- Different display or possibility of using your own display