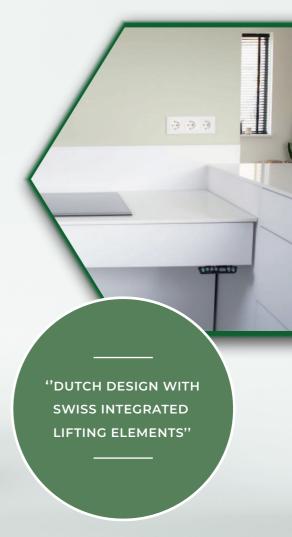

### "PLUG AND PLAY LIFTING SYSTEM FOR HEIGHT ADJUSTABLE KITCHENS"

Flex Bench is a supplier of electric height adjustable wall frames specially designed as a solid base for all kinds of ergonomic workplaces such as adjustable kitchens, counter workplaces, laboratory and medical tables and many other specific applications.

#### Flex Bench makes life easier.

The frames can be ordered in a unique size, and are easy to install. The frames have a high stability, high load-bearing capacity and are fully protected by a safety strip.