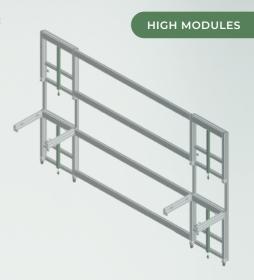

#### Flex kitchen four - high module 2X 300kg;

- Flex kitchen module 600mm (4x)
- Flex kitchen traverse .... mm (4x)
- 2 lifting actuators lower frame
   2 lifting actuators upper frame (4x total)
- Safety strip .... mm (1x)

#### **Extra options:**

- Higher load capacity of 600kg for upper/lower module or both modules
- Additional traverses or table top supports
- Different display or possibility of using your own display
- Additional safety strip for upper frame