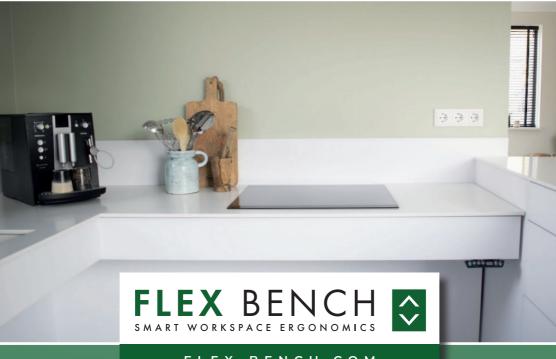

# FLEX KITCHEN TWO / FOUR

FLEX-BENCH.COM

### "PLUG AND PLAY LIFTING SYSTEM FOR HEIGHT ADJUSTABLE KITCHENS"

Flex Bench is a supplier of electric height adjustable wall frames specially designed as a solid base for all kinds of ergonomic workplaces such as adjustable kitchens, counter workplaces, laboratory and medical tables and many other specific applications.

#### Flex Bench makes life easier.

The frames can be ordered in a unique size, and are easy to install. The frames have a high stability, high load-bearing capacity and are fully protected by a safety strip.