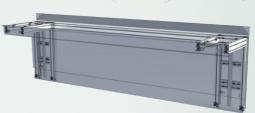

# THE FULLY ELECTRIC HEIGHT ADJUSTABLE KITCHEN FRAME

Adjustable height; 749-1049mm

Stroke length; 300mm

Max. weight; 300kg

(optional 600kg)

Including 4 tabletop supports Including memory display Including safety strip

length; 600mm

width; 545mm

height; 749mm

#### **ADVANTAGES**;

- Easy to install
- Wall mounting only / no floor mounting
- Adjustable plastic foot
- Space for routing of pipes and cabling
- Mounting option front plates (frame can be completely hidden)
- Including safety strip
- Extra flexibility due to the moveable table top supports
- Possibility of lifting complete kitchens including upper cabinets.
- Possibility of separate lifting of kitchen tabletop and upper cabinets
- Each frame can be ordered to size (length in mm)