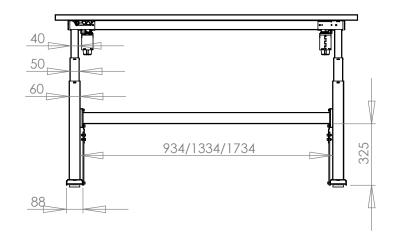

| DO NOT SCALE DRAWING                                 |                                           | SH         | SHEET 2 OF 2 |            | s  |
|------------------------------------------------------|-------------------------------------------|------------|--------------|------------|----|
| UNLESS OTHERWISE SPECIFIED:                          |                                           |            | NAME         | DATE       | TI |
| DIMENSIONS ARE<br>TOLERANCES:<br>LINEAR:<br>ANGULAR: | EIN MILLIMETERS  According to  DIN 7168-m | DRAWN      | HP           | 25-02-2021 |    |
|                                                      |                                           | CHECKED    |              |            |    |
|                                                      |