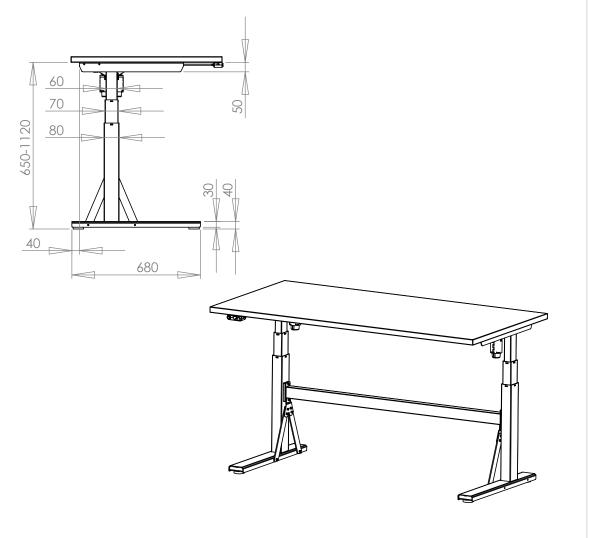

| DO NOT SCALE DRAWING                                 |                                           | SH         | SHEET 2 OF 2 |            | s  |
|------------------------------------------------------|-------------------------------------------|------------|--------------|------------|----|
| UNLESS OTHERWISE SPECIFIED:                          |                                           |            | NAME         | DATE       | TI |
| DIMENSIONS ARE<br>TOLERANCES:<br>LINEAR:<br>ANGULAR: | EIN MILLIMETERS  According to  DIN 7168-m | DRAWN      | HP           | 25-02-2021 |    |
|                                                      |                                           | CHECKED    |              |            |    |
|                                                      |